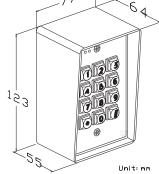

Features

DG-15LD

- 4 or 5 digit codes programmable
- Allows up to 20+1 PIN codes
- Dual Relays output for multi-control
- Door Reed Switch Input for Anti-Trailing
- Fully Programmable via keypad and master code
- 3 LED display with Audible indication
- Invalid PIN Lock-out
- Metal casing housing
- With Vandal Resistant Screws

## Features

- Allows up to 49+50 PIN codes
- Dual relays output for multi-control
- **Door Reed Switch Input for Anti-Trailing**
- Fully Programmable via keypad and master code
- 3 LED display with audible indication
- Non-Volatile Memory
- Invalid PIN Lock-out
- **Durable Stainless Steel housing**
- With vandal resistant screws
- Optional with Water-proof Keypad